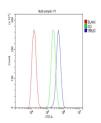

## 14-3-3 gamma/YWHAG Antibody orb654477

| Description         | 14-3-3 gamma/YWHAG Antibody                                                                                                                                                                                                       |
|---------------------|-----------------------------------------------------------------------------------------------------------------------------------------------------------------------------------------------------------------------------------|
| Species/Host        | Rabbit 33-                                                                                                                                                                                                                        |
| Reactivity          | Human, Mouse, Rat                                                                                                                                                                                                                 |
| Conjugation         | Unconjugated                                                                                                                                                                                                                      |
| Tested Applications | ELISA, FC, WB                                                                                                                                                                                                                     |
| Immunogen           | E.coli-derived human 14-3-3 gamma/YWHAG recombinant protein<br>(Position: Y107-A138).                                                                                                                                             |
| Form/Appearance     | Lyophilized                                                                                                                                                                                                                       |
| Concentration       | Adding 0.2 ml of distilled water will yield a concentration of 500 ?g/ml.                                                                                                                                                         |
| Storage             | Store at -20?C for one year from date of receipt. After reconstitution, at 4?C for one month. It can also be aliquotted and stored frozen at -20?C for six months. Avoid repeated freeze-thaw cycles.                             |
| Note                | For research use only.                                                                                                                                                                                                            |
| Isotype             | Rabbit IgG                                                                                                                                                                                                                        |
| Clonality           | Polyclonal                                                                                                                                                                                                                        |
| MW                  | 28 kDa                                                                                                                                                                                                                            |
| Uniprot ID          | P61981                                                                                                                                                                                                                            |
| Dilution Range      | Western blot, 0.25-0.5?g/ml, Mouse, Rat Flow Cytometry, 1-3?g/1x106 cells, Human Direct ELISA, 0.1-0.5?g/ml, Human                                                                                                                |
| Expiration Date     | 12 months from date of receipt.                                                                                                                                                                                                   |
| Application Notes   | Tested Species: In-house tested species with positive results. Other applications have not been tested. Optimal dilutions should be determined by end users. Add 0.2ml of distilled water will yield a concentration of 500ug/ml. |