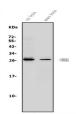

## 14-3-3 gamma/YWHAG Antibody orb654477

| Description         | 14-3-3 gamma/YWHAG Antibody                                                                                                                                                                                                       |
|---------------------|-----------------------------------------------------------------------------------------------------------------------------------------------------------------------------------------------------------------------------------|
| Species/Host        | Rabbit 33-                                                                                                                                                                                                                        |
| Reactivity          | Human, Mouse, Rat                                                                                                                                                                                                                 |
| Conjugation         | Unconjugated                                                                                                                                                                                                                      |
| Tested Applications | ELISA, FC, WB                                                                                                                                                                                                                     |
| Immunogen           | E.coli-derived human 14-3-3 gamma/YWHAG recombinant protein<br>(Position: Y107-A138).                                                                                                                                             |
| Form/Appearance     | Lyophilized                                                                                                                                                                                                                       |
| Concentration       | Adding 0.2 ml of distilled water will yield a concentration of 500 ?g/ml.                                                                                                                                                         |
| Storage             | Store at -20?C for one year from date of receipt. After reconstitution, at 4?C for one month. It can also be aliquotted and stored frozen at -20?C for six months. Avoid repeated freeze-thaw cycles.                             |
| Note                | For research use only.                                                                                                                                                                                                            |
| Isotype             | Rabbit IgG                                                                                                                                                                                                                        |
| Clonality           | Polyclonal                                                                                                                                                                                                                        |
| MW                  | 28 kDa                                                                                                                                                                                                                            |
| Uniprot ID          | P61981                                                                                                                                                                                                                            |
| Dilution Range      | Western blot, 0.25-0.5?g/ml, Mouse, Rat Flow Cytometry, 1-3?g/1x106 cells, Human Direct ELISA, 0.1-0.5?g/ml, Human                                                                                                                |
| Expiration Date     | 12 months from date of receipt.                                                                                                                                                                                                   |
| Application Notes   | Tested Species: In-house tested species with positive results. Other applications have not been tested. Optimal dilutions should be determined by end users. Add 0.2ml of distilled water will yield a concentration of 500ug/ml. |