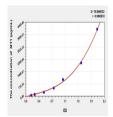

## Fish MT1 ELISA Kit orb782867

**Description** The test principle applied in this kit is Sandwich enzyme immunoassay.

The microtiter plate provided in this kit has been pre-coated with an

antibody specific to Metallothionein 1(MT1).

**Reactivity** Zebrafish

**Range** 62.5-4000 pg/mL

Sensitivity 26.3 pg/mL

Tested Applications ELISA

**Note** For research use only.

Sample Types serum, plasma, tissue homogenates and other biological fluids